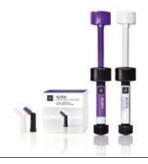

#### **SYRINGES**

| Syringe Refill <b>ae1</b> - 4g | 8560020 |
|--------------------------------|---------|
| Syringe Refill <b>ae2</b> - 4g | 8560021 |
| Syringe Refill <b>ae3</b> - 4g | 8560022 |
| Syringe Refill <b>ae4</b> - 4g | 8560023 |

#### COMPLETS

| Complet Refill <b>ae1</b> - 0.25g | 8565020 |
|-----------------------------------|---------|
| Complet Refill <b>ae2</b> - 0.25g | 8565021 |
| Complet Refill <b>ae3</b> - 0.25g | 8565022 |
| Complet Refill <b>ae4</b> - 0.25g | 8565023 |