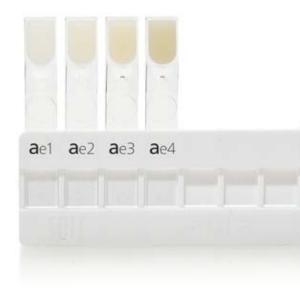

## EASY SHADE MATCHING FOR MOST OF YOUR POSTERIOR AND ANTERIOR RESTORATIONS

Eliminate the guesswork from finding the right shade for your restorations by having to choose from just 4 universal shades.

With shades that are equidistantly placed on the color saturation spectrum and easily equate to a VITA® shade, Aura Easy makes it simpler for you to match shades for the majority of your daily needs.

Aura Easy simplifies your procedures, minimizes your inventory and makes it super easy for your practice.

Approximate equivalence to VITA® A1-D4® shade guide

#### **ADVANTAGES**

4 shades cover 16 VITA® A1-D4® shades

Increased wear resistance and strength

Smooth high gloss finish every time

Non-sticky consistency makes it simple to sculpt

Low volumetric shrinkage to offset marginal stress

4 universal shades to minimize inventory

No slumping and holds its shape

Available in syringes and complets

Internal test - 2021