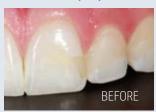

ng restorations.

### EASY HANDLING FOR EFFORTLESS PLACEMENT

Optimized, non-sticky consistency makes it simple to sculpt and pack.

## EASY SHADE MATCHING FOR MOST OF YOUR POSTERIOR AND ANTERIOR RESTORATIONS

Eliminate the guesswork from finding the right shade for your restorations by having to choose from just 4 universal shades.

With shades that are equidistantly placed on the color saturation spectrum and easily equate to a VITA® shade, Aura Easy makes it simpler for you to match shades for the majority of your daily needs.

Aura Easy simplifies your procedures, minimizes your inventory and makes it super easy for your practice.





Approximate equivalence to VITA® A1-D4® shade guide

## ACHIEVABLE ESTHETICS CASE STUDIES

#### DR TERRY WONG [AUSTRALIA]





#### DR HUGH FLAX [USA]





# IT WILL TRULY ALLOW YOU TO DELIVER MORE WHILE STOCKING LESS

#### EASY TO STAND THE TEST OF TIME

With a 3mm depth of cure, high compressive and flexural strengths and the benefits of the proprietary low-shrinkage resin to offset marginal stress, you get restorations that are tough and robust.

#### LOW VOLUMETRIC SHRINKAGE\*

Aura Easy delivers reduced stress to provide long-lasting restorations.

## EXCELLENT FLEXURAL STRENGTH\*

Aura Easy resists major deformations without fracturing.

### HIGH COMPRESSIVE STRENGTH\*

Aura Easy resists the high forces of compression in the mouth.

2.21%

**115**MPa

**375**MPa

\*SDI internal data



#### **ADVANTAGES**

4 shades cover 16 VITA® A1-D4® shades

Increased wear resistance and strength

Smooth high gloss finish every time

Non-sticky c