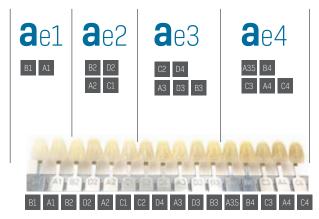

## EASY SHADE MATCHING FOR MOST OF YOUR POSTERIOR AND ANTERIOR RESTORATIONS

Eliminate the guesswork from finding the right shade for your restorations by having to choose from just 4 universal shades.

With shades that are equidistantly placed on the color saturation spectrum and easily equate to a VITA® shade, Aura Easy makes it simpler for you to match shades for the majority of your daily needs.

Aura Easy simplifies your procedures, minimizes your inventory and makes it super easy for your practice.

Approximate equivalence to VITA® A1-D4® shade guide

#### **ADVANTAGES**

4 shades cover 16 VITA® A1-D4® shades

Increased wear resistance and strength

Smooth high gloss finish every time

Non-sticky consistency makes it simple to sculpt

Low volumetric shrinkage to offset marginal stress