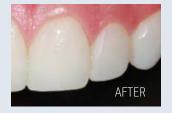

restorations.

### EASY HANDLING FOR EFFORTLESS PLACEMENT

Optimized, non-sticky consistency makes it simple to sculpt and pack.

## EASY SHADE MATCHING FOR MOST OF YOUR POSTERIOR AND ANTERIOR RESTORATIONS

Eliminate the guesswork from finding the right shade for your restorations by having to choose from just 4 universal shades.

With shades that are equidistantly placed on the color saturation spectrum and easily equate to a VITA® shade, Aura Easy makes it simpler for you to match shades for the majority of your daily needs.

Aura Easy simplifies your procedures, minimizes your inventory and makes it super easy for your practice.





Approximate equivalence to VITA® A1-D4® shade guide

## ACHIEVABLE ESTHETICS CASE STUDIES

#### DR TERRY WONG [AUSTRALIA]





#### DR HUGH FLAX [USA]





# IT WILL TRULY ALLOW YOU TO DELIVER MORE WHILE STOCKING LESS

#### EASY TO STAND THE TEST OF TIME

With a 3mm depth of cure, high compressive and flexural strengths and the benefits of the proprietary low-shrinkage resin to offset marginal stress, you get restorations that are tough and robust.

#### LOW VOLUMETRIC SHRINKAGE\*

Aura Easy delivers reduced stress to provide long-lasting restorations.

## EXCELLENT FLEXURAL STRENGTH\*

Aura Easy resists major deformations without fracturing.

### HIGH COMPRESSIVE STRENGTH\*

Aura Easy resists the high forces of compression in the mouth.

2.21%

**115**MPa

**375**MPa

\*SDI internal data



#### **ADVANTAGES**

4 shades cover 16 VITA® A1-D4® shades

Increased wear resistance and strength

Smooth high gloss finish every time

Non-sticky con